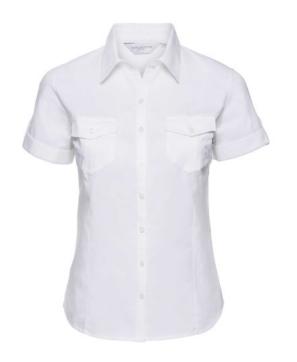

# RUSSELL WOMEN'S SHIRT WITH SLEEVES ROLLED UP ROLL SLEEVE TWILL

# **Specification**

RUSSELL women's shirt with roller sleeves ROLL SLEEVE TWILL youthful and modern style with pockets covered. Ideal choice if you want to look fresh or relaxed. Collar, button down sleeves, pocket on both sides of the breast. 100% Cotton twill, 130 g/m2. Washing at 40 degrees - SS white S