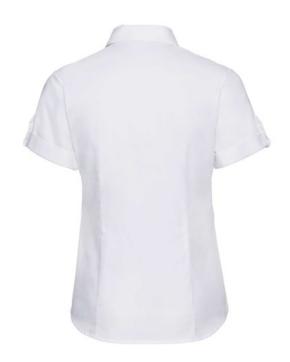

# RUSSELL WOMEN'S SHIRT WITH SLEEVES ROLLED UP ROLL SLEEVE TWILL

# **Specification**

RUSSELL women's shirt with roller sleeves ROLL SLEEVE TWILL youthful and modern style with pockets covered. Ideal choice if you want to look fresh or relaxed. Collar, button down sleeves, pocket on both sides of the breast. 100% Cotton twill, 130 g/m2. Washing at 40 degrees - SS white S