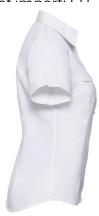

# RUSSELL WOMEN'S SHIRT WITH SLEEVES ROLLED UP ROLL SLEEVE TWILL

# **Specification**

RUSSELL women's shirt with roller sleeves ROLL SLEEVE TWILL youthful and modern style with pockets covered. Ideal choice if you want to look fresh or relaxed. Collar, button down sleeves, pocket on both sides of the breast. 100% Cotton twill, 130 g/m2. Washing at 40 degrees - SS white S